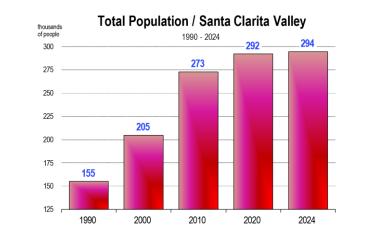

**SCV Median Household Income 2010:** \$90,000 **2024:** \$121,000

**SCV Labor Force** 2010: 134,400 2024: 143,769