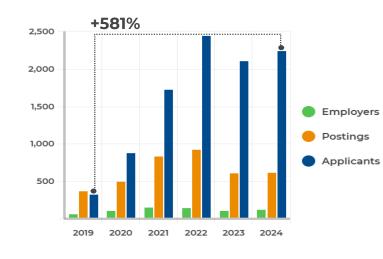

# Workforce Development Job Listings / Job Fairs / Training Partners

|                     | 2019 | 2020 | 2021 | 2022 | 2023 | 2024 |
|---------------------|------|------|------|------|------|------|
| Total<br>Employers  | 68   | 113  | 156  | 152  | 109  | 124  |
| Job<br>Postings     | 375  | 505  | 840  | 925  | 613  | 620  |
| Total<br>Applicants | 330  | 884  | 1730 | 2447 | 2111 | 2248 |